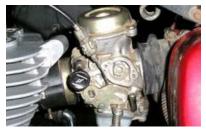

Bigger CV Carburettor BS-29

Unit Construction Engine

Heat Shield on Silencer

**Electric Start** 

## Technical Specifications

| Engine                        |                                                                       |
|-------------------------------|-----------------------------------------------------------------------|
| Туре                          | Single Cylinder, 4 Stroke, OHV, Dual Spark Ignition Engine, Aircooled |
| Bore X Stroke Mm/displacement | 70x90/346cc                                                           |
| Compression Ratio             | 8.5:1                                                                 |
| Air Cleaner                   | Paper Element                                                         |
| Power & Torque                | 19.8 Bhp @ 5250 rpm/28 Nm @ 4000 rpm                                  |
| Engine Oil Grade / Qty        | 15w 50 api SI Grade / 2.75 ltrs                                       |
| Fd Sprocket                   | 15 Teeth                                                              |
| Rear Wheel Sprocket           | 38 Teeth                                                              |
| Secondary Drive Ratio         | 2.533:1                                                               |
| Carburetor / Make             | BS29 / UCAL                                                           |