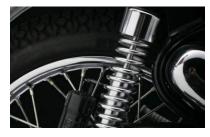

## SPECIAL FEATURES

Ergonomically designed High Density Foam Seats

**Electronic Flasher** 

MFR (Multi Focal Reflector) Light with Clear Lens

Brake (280MM Disc - Front Brake 150mm Disc - Rear Brake)

Rear Gas Filled Shock Absorber

| Vehicle               |            |
|-----------------------|------------|
| Fuel Tank Capacity    | 15.5±1Ltrs |
| Reserve Fuel Capacity | 2 Ltrs     |

| Suspension |                                                   |
|------------|---------------------------------------------------|
| Front      | Tele Scopic With Hydraulic Damping. Stroke 130mm. |
| Rear       | Swingarm With Gas Shock Absorbers                 |