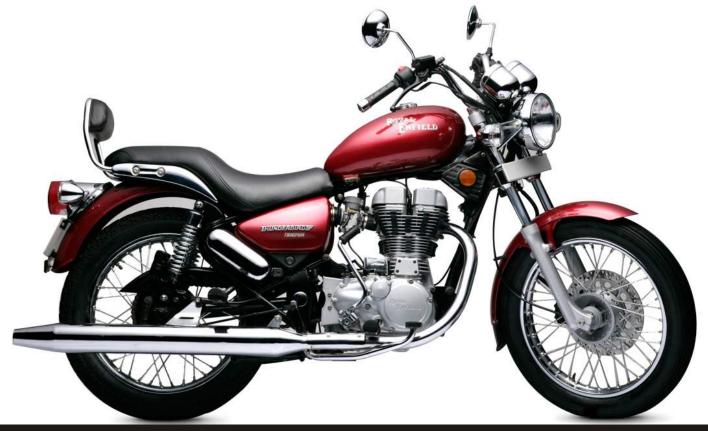

## SPECIAL FEATURES

Ergonomically designed High Density Foam Seats

**Electronic Flasher** 

MFR (Multi Focal Reflector) Light with Clear Lens

Brake (280MM Disc - Front Brake 150mm Disc - Rear Brake)

Rear Gas Filled Shock Absorber

Bigger CV Carburettor BS-29

Unit Construction Engine

Heat Shield on Silencer

**Electric Start** 

## Technical Specifications

| Engine                        |                                                                       |
|-------------------------------|-----------------------------------------------------------------------|
| Туре                          | Single Cylinder, 4 Stroke, OHV, Dual Spark Ignition Engine, Aircooled |
| Bore X Stroke Mm/displacement | 70x90/346cc                                                           |
| Compression Ratio             | 8.5:1                                                                 |
| Air Cleaner                   | Paper Element                                                         |
| Power & Torque                | 19.8 Bhp @ 5250 rpm/28 Nm @ 4000 rpm                                  |
| Engine Oil Grade / Qty        | 15w 50 api SI Grade / 2.75 ltrs                                       |
| Fd Sprocket                   | 15 Teeth                                                              |
| Rear Wheel Sprocket           | 38 Teeth                                                              |
| Secondary Drive Ratio         | 2.533:1                                                               |
| Carburetor / Make             | BS29 / UCAL                                                           |