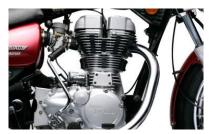

Bigger CV Carburettor BS-29

Unit Construction Engine

Heat Shield on Silencer

**Electric Start** 

## Technical Specifications

| Engine                        |                                                                       |
|-------------------------------|-----------------------------------------------------------------------|
| Туре                          | Single Cylinder, 4 Stroke, OHV, Dual Spark Ignition Engine, Aircooled |
| Bore X Stroke Mm/displacement | 70x90/346cc                                                           |
| Compression Ratio             | 8.5:1                                                                 |
| Air Cleaner                   | Paper Element                                                         |
| Power & Torque                | 19.8 Bhp @ 5250 rpm/28 Nm @ 4000 rpm                                  |
| Engine Oil Grade / Qty        | 15w 50 api SI Grade / 2.75 ltrs                                       |
| Fd Sprocket                   | 15 Teeth                                                              |
| Rear Wheel Sprocket           | 38 Teeth                                                              |
| Secondary Drive Ratio         | 2.533:1                                                               |
| Carburetor / Make             | BS29 / UCAL                                                           |