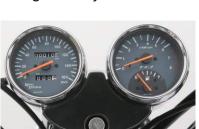

| Electrical            |                                                          |
|-----------------------|----------------------------------------------------------|
| Battery               | 12V, 14AH                                                |
| Headlamp              | 12V, 35W/35W Halogaen, MFR                               |
| Tail Lamp             | 12V 21/5W MFR Lamp                                       |
| Indicator             | 12V 10W MFR Lamp                                         |
| Ignition Coil         | 12MJ-2nos                                                |
| Spark Plug            | W5DC-1 NO. UR5DC - 1 No.                                 |
| E-start Starter Motor | 0.7KW (Powder Coated)                                    |
| Instruments           | TCI Cluster (Fuel Gauge, Speedo, Rpm, Warning Indicator) |
| Magneto               | 18 Pole                                                  |