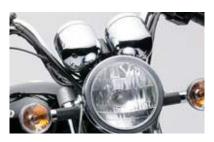

## SPECIAL FEATURES

Ergonomically designed High Density Foam Seats

**Electronic Flasher** 

MFR (Multi Focal Reflector) Light with Clear Lens

Brake (280MM Disc - Front Brake 150mm Disc - Rear Brake)

Rear Gas Filled Shock Absorber

| Electrical            |                                                          |
|-----------------------|----------------------------------------------------------|
| Battery               | 12V, 14AH                                                |
| Headlamp              | 12V, 35W/35W Halogaen, MFR                               |
| Tail Lamp             | 12V 21/5W MFR Lamp                                       |
| Indicator             | 12V 10W MFR Lamp                                         |
| Ignition Coil         | 12MJ-2nos                                                |
| Spark Plug            | W5DC-1 NO. UR5DC - 1 No.                                 |
| E-start Starter Motor | 0.7KW (Powder Coated)                                    |
| Instruments           | TCI Cluster (Fuel Gauge, Speedo, Rpm, Warning Indicator) |
| Magneto               | 18 Pole                                                  |