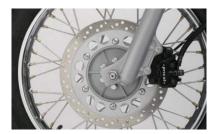

## SPECIAL FEATURES

Ergonomically designed High Density Foam Seats

**Electronic Flasher** 

MFR (Multi Focal Reflector) Light with Clear Lens

Brake (280MM Disc - Front Brake 150mm Disc - Rear Brake)

Rear Gas Filled Shock Absorber

| Brake                     |                                                                     |
|---------------------------|---------------------------------------------------------------------|
| Front                     | Hydraulic Disc Brake (Disc Dia 280mm)                               |
| Rear                      | Mechanical, Drum Brake, Single Lead (Dia 152.4 mm Or 6" Drum Brake) |
|                           | _                                                                   |
| Tyre                      |                                                                     |
| Front                     | 3.25x19", 6/4PR                                                     |
| Rear                      | 3.5X19", 6/4PR                                                      |
|                           |                                                                     |
| Wheel Base                | 1370mm                                                              |
| Overall Length            | 2120mm                                                              |
| Overall Width             | 780mm                                                               |
| Overall Height            | 1080mm                                                              |
| Min Ground Clearance      | 135mm                                                               |
| Seat Height/saddle Height | 770mm                                                               |