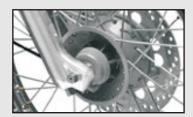

| Brakes |                               |
|--------|-------------------------------|
| Front  | Hydraulic Disc brake 280 mm   |
| Rear   | Internal Expansion (Drum), 6" |

| Maximum Speed |          |
|---------------|----------|
| Speed         | 130 Kmph |
|               |          |