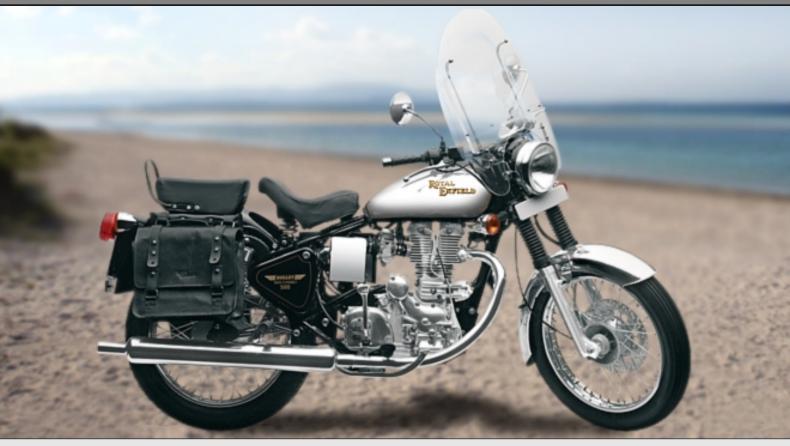

## **SPECIAL FEATURES**

All-aluminium single cylinder/ 4-stroke air cooled

5 speed gear box with left side gearshift

Fritz UCAL Mikuni CV carburetor

Leather saddlebags custom crafted by Hidesign

280 mm front Disc brake - the largest in India

## **Technical Specifications**

| Engine         | Single Cylinder, 4 Stroke, OHV, SI Engine, Air Cooled |
|----------------|-------------------------------------------------------|
| Displacement   | 499                                                   |
| Bore x Stroke  | 84 X 90                                               |
| Maximum power  | 17.64 KW @ 5600rpm                                    |
| Maximum Torque | 40.85 Nm @ 3000rpm                                    |
| Transmission   | Five Speed                                            |
| Ignition       | TCI                                                   |
| Carburetor     | BS 29                                                 |

| Brakes |                               |
|--------|-------------------------------|
| Front  | Hydraulic Disc brake 280 mm   |
| Rear   | Internal Expansion (Drum), 6" |

| Maximum Speed |          |
|---------------|----------|
| Speed         | 130 Kmph |
|               |          |